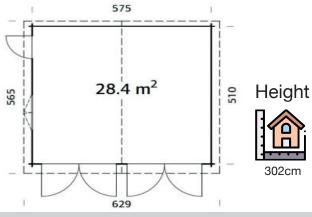

VALKEA

595 x 530cm

44mm

73.5m<sup>3</sup>

28.4m<sup>2</sup>

221 x 188cm

119 x 89cm

N/A

## **FULL SPECIFICATION**

| CABIN SIZE:     | 595 x 530cm x 302cm   |
|-----------------|-----------------------|
| WALL THICKNESS: | 44mm                  |
| VOLUME:         | 73.5m³                |
| AREA:           | 28.4m²                |
| DOOR OPENING:   | 73 x 175, 221 x 188cm |
| WINDOW OPENING: | 119 x 89cm            |
| FLOORS BOARDS:  | N/A                   |
| ROOF BOARDS:    | 19mm                  |
| ROOF OVERHANG:  | N/A                   |
| UNDER PLANNING: | No                    |