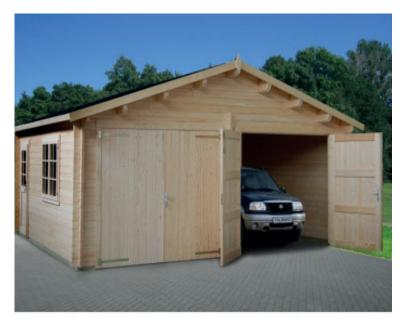

## **COLORADO 2**

This double garage is 5.75m x 5.1m / 19ft x 16.5ft and is a perfect and secure place to store your vehicles or to use as a workshop. Possibly more of an upmarket barn than a timber garage, the Colorado 1 has an internal space of 28.4 sq m. That's enough for two cars, and quite a bit else besides - from your collection of unused sports equipment to your pet guinea pigs cage - whilst still providing enough room for some workstations at the back to keep tools and equipment on.